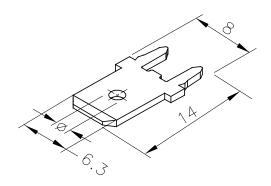

## 9820.\*\* PLANE TABS · MALES

**Specification** 6.3 mm Male

**Typology** PCB 6.3 mm Male on reel

**Description** Valid datasheet for versions in bulk, identified by prefix '1'.

Ø (mm) 1,65

Materials, temperature and contact resistance

Material thickness (mm) 0,8

Approvals

Drawing